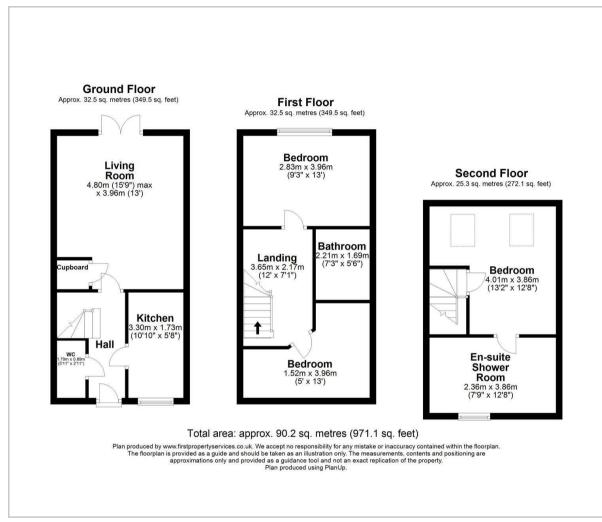

esented throughout, the accommodation briefly comprises; hallway, ground floor WC, lounge/diner, modern fitted kitchen, two first floor DOUBLE BEDROOMS., family bathroom and second floor master bedroom with large ensuite shower room. Externally there is TWO OFF ROAD PARKING SPACES and has a SOUTHERLY FACING rear gardens.

Situated close to local amenities, to include Broughton Shopping Park, within catchment of some of the area's most popular schools and well serviced by public transport links, this property also has easy access to commuter routes, such as the A55 Expressway, allowing swift passage further into North Wales, towards Chester and to the local business parks.

This is a WELL PRESENTED PROPERTY that MUST BE SEEN TO BE APPRECIATED. EPC - B

























# Floor Plan



### Viewing

Please contact us on 03333 608 555 if you wish to arrange a viewing appointment for this property or require further information.

#### Area Map



#### **Energy Efficiency Graph**





These particulars, whilst believed to be accurate are set out as a general outline only for guidance and do not constitute any part of an offer or contract. Intending purchasers should not rely on them as statements of representation of fact, but must satisfy themselves by inspection or otherwise as to their accuracy. No person in this firms employment has the authority to make or give any representation or warranty in respect of the property.