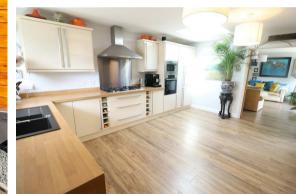

The garden really is an extension of the INSIDE of the property which offers a SPACIOUS KITCHEN, UTILITY ROOM, SPACIOUS LOUNGE, CONTEMPORY STYLED SHOWER ROOM and TWO DOUBLE BEDROOMS.

THERE IS PLENTY OF PARKING to the FRONT with a GARAGE with ELECTRIC ROLLER DOORS.