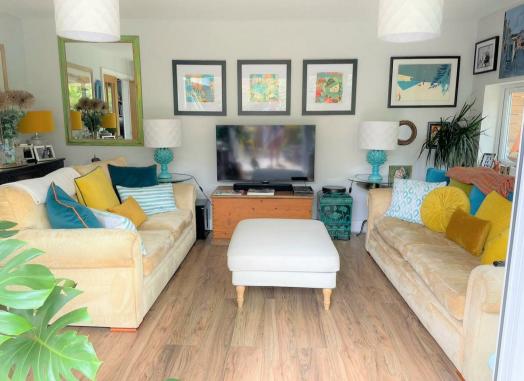

The garden really is an extension of the INSIDE of the property which offers a SPACIOUS KITCHEN, UTILITY ROOM, SPACIOUS LOUNGE, CONTEMPORY STYLED SHOWER ROOM and TWO DOUBLE BEDROOMS.

THERE IS PLENTY OF PARKING to the FRONT with a GARAGE with ELECTRIC ROLLER DOORS.

THIS IS a PROPERTY THAT WOULD OFFER ALL OF THE LUXURIES and IDEAL FOR MOTORWAY LINKS and ACCESS TO THE CITY CENTRE and walking distance to THE SUBURB of HOOLE VILLAGE. Council Tax D. EPC C. FREEHOLD Tenure.