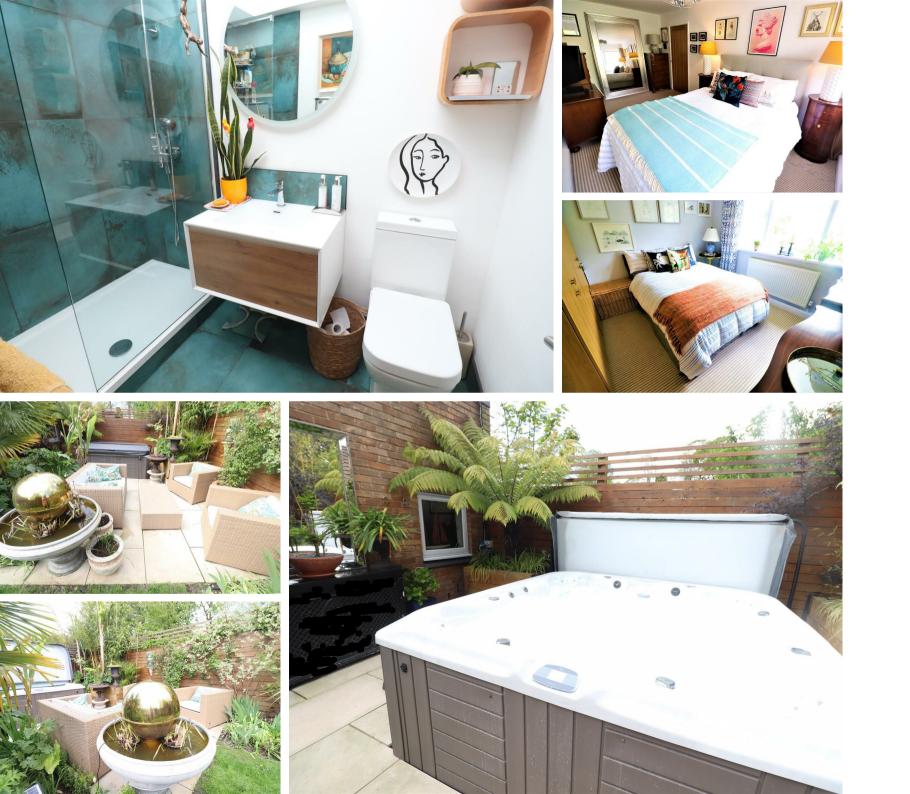

**4 The Beeches** Upton, Chester, CH2 1PE

**4 The Beeches** Upton, Chester, CH2 1PE

YOUR HOME AGENT are DELIGHTED to offer to the market this EXQUISITE CONTEMPORARY STYLED BUNGALOW.

It is set within an OASIS offering a B E A U T I F U L B E S P O K E LANDSCAPED GARDEN which is IDEAL for A COUPLE WHO LOVE TO SPEND THEIR TIME APPRECIATING THE OUTDOORS.

The garden really is an extension of the INSIDE of the property which offers a SPACIOUS KITCHEN, UTILITY ROOM, SPACIOUS LOUNGE, CONTEMPORY STYLED SHOWER ROOM and TWO DOUBLE BEDROOMS.

THERE IS PLENTY OF PARKING to the FRONT with a GARAGE with ELECTRIC ROLLER DOORS.

THIS IS a PROPERTY THAT WOULD OFFER ALL OF THE LUXURIES and IDEAL FOR MOTORWAY LINKS and ACCESS TO THE CITY CENTRE and walking distance to THE SUBURB of HOOLE VILLAGE. Council Tax D. EPC C. FREEHOLD Tenure.