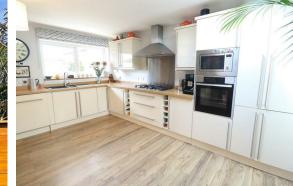

The garden really is an extension of the INSIDE of the property which offers a SPACIOUS KITCHEN, UTILITY ROOM, SPACIOUS LOUNGE, CONTEMPORY STYLED SHOWER ROOM and TWO DOUBLE BEDROOMS.

THERE IS PLENTY OF PARKING to the FRONT with a GARAGE with ELECTRIC ROLLER DOORS.