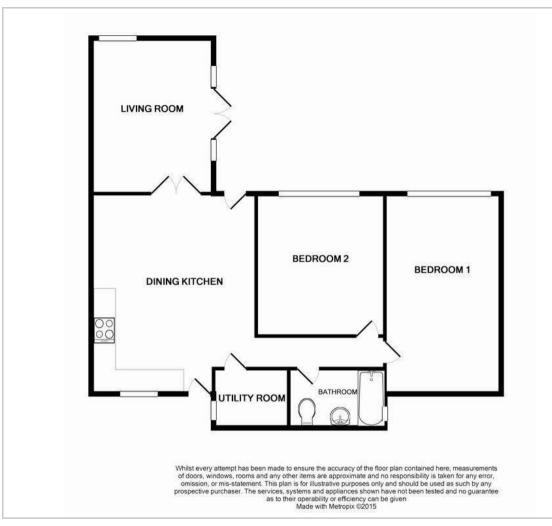

ENT are DELIGHTED to offer to the market this EXQUISITE CONTEMPORARY STYLED BUNGALOW.

It is set within an OASIS offering a B E A U T I F U L B E S P O K E LANDSCAPED GARDEN which is IDEAL for A COUPLE WHO LOVE TO SPEND THEIR TIME APPRECIATING THE OUTDOORS.

The garden really is an extension of the INSIDE of the property which offers a SPACIOUS KITCHEN, UTILITY ROOM, SPACIOUS LOUNGE, CONTEMPORY STYLED SHOWER ROOM and TWO DOUBLE BEDROOMS.

THERE IS PLENTY OF PARKING to the FRONT with a GARAGE with ELECTRIC ROLLER DOORS.

THIS IS a PROPERTY THAT WOULD OFFER ALL OF THE LUXURIES and IDEAL FOR MOTORWAY LINKS and ACCESS TO THE CITY CENTRE and walking distance to THE SUBURB of HOOLE VILLAGE. Council Tax D. EPC C. FREEHOLD Tenure.

**SUMMARY** 

FURTHER INFORMATION













## **Floor Plan**



## Viewing

Please contact us on 03333 608 555 if you wish to arrange a viewing appointment for this property or require further information.

Area Map



## **Energy Efficiency Graph**



These particulars, whilst believed to be accurate are set out as a general outline only for guidance and do not constitute any part of an offer or contract. Intending purchasers should not rely on them as statements of representation of fact, but must satisfy themselves by inspection or otherwise as to their accuracy. No person in this firms employment has the authority to make or give any representation or warranty in respect of the property.