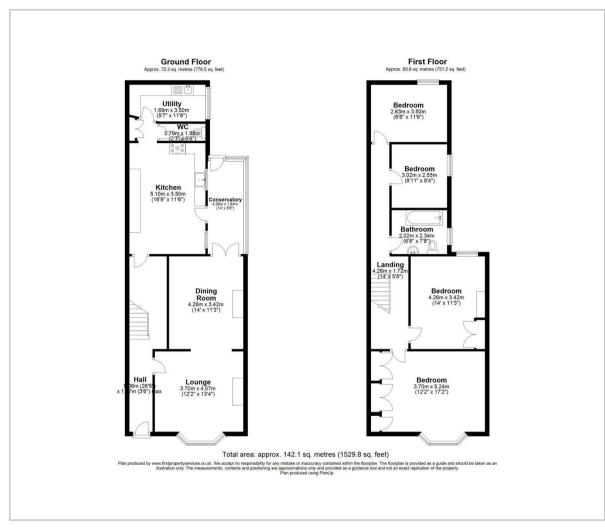

# YOURHOMEAGENT



## 16 Church Street Connah's Quay, Deeside, CH5

YOUR HOME AGENT are delighted to offer to the market this FOUR BEDROOM END TERRACED PERIOD STYLE HOUSE. This is a SPACIOUS property offering TWO RECEPTION ROOMS, a GREAT SIZED KITCHEN, UTILITY ROOM, DOWNSTAIRS WC and a SUN ROOM. Upstairs, there are FOUR GOOD SIZED BEDROOMS and a FAMILY BATHROOM. There is a small front garden, a rear courtyard and allocated parking (agreed with the community hall) for TWO CARS. The property offers many PERIOD FEATURES and is would make a wonderful FAMILY HOME. The property is being sold with NO ONWARD CHAIN. COUNCIL TAX - C. EPC - TBC

























#### Floor Plan



### Viewing

Please contact us on 03333 608 555 if you wish to arrange a viewing appointment for this property or require further information.

#### Area Map



#### **Energy Efficiency Graph**



These particulars, whilst believed to be accurate are set out as a general outline only for guidance and do not constitute any part of an offer or contract. Intending purchasers should not rely on them as statements of representation of fact, but must satisfy themselves by inspection or otherwise as to their accuracy. No person in this firms employment has the authority to make or give any representation or warranty in respect of the property.